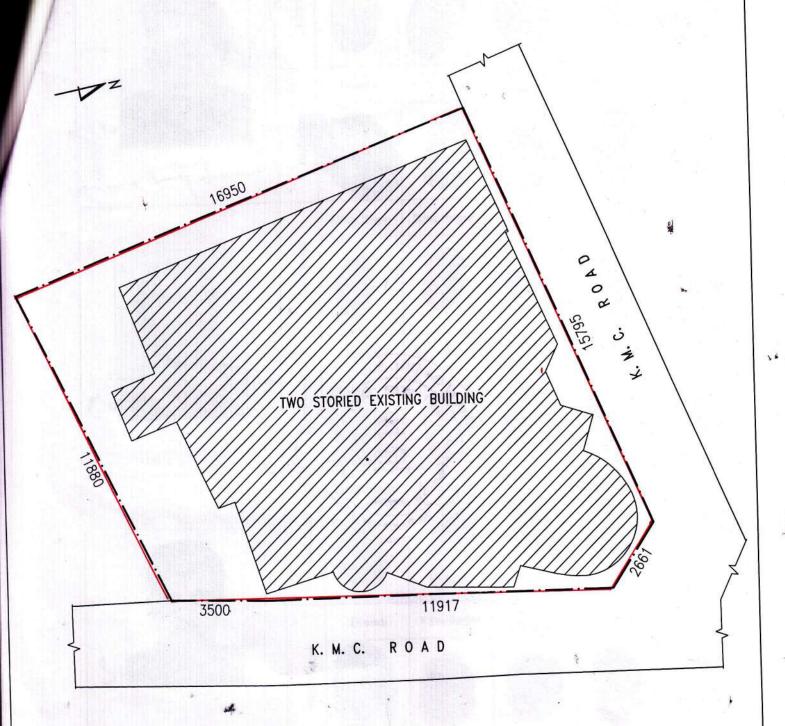

## THE SCHEDULE ABOVE REFERRED TO:

(Description of the said premises with Structure)

ALL THAT the residential old dilapidated and fully tenanted two Storied Brick Built Building along with one Room on the Roof thereon admeasuring Super Built Up area of 4320 sqft [Ground Floor 2000 sq.ft. + Mezzanine Floor 100 sq.ft. + First Floor 2000 sq.ft. + Roof top Room 100 sq.ft. along with One Garage of 120 sq.ft.] be the the same a little more or less Together With the piece and parcel of land measuring an area of about 3 Cottahs 11 Chittacks 05 sq.ft. lying situate at 464, Lake Gardens, Post Office Lake Gardens, Police Station Lake, Kolkata 700045, Ward No. 93, Assessee No. 21-093-08-0455-1 within the limits of the Kolkata Municipal Corporation, West Bengal, India and the same shown and delineated in the map or plan annexed hereto and bordered in colour RED thereon and butted and bounded as follows:

ON THE NORTH: By 20 feet wide KMC Road;

**ON THE EAST**: By 20 feet wide KMC Road;

ON THE SOUTH: By premises 166/31 (Mailing: C463) Lake Gardens and

ON THE WEST : By premises 166/29 (Mailing: C465) Lake Gardens;